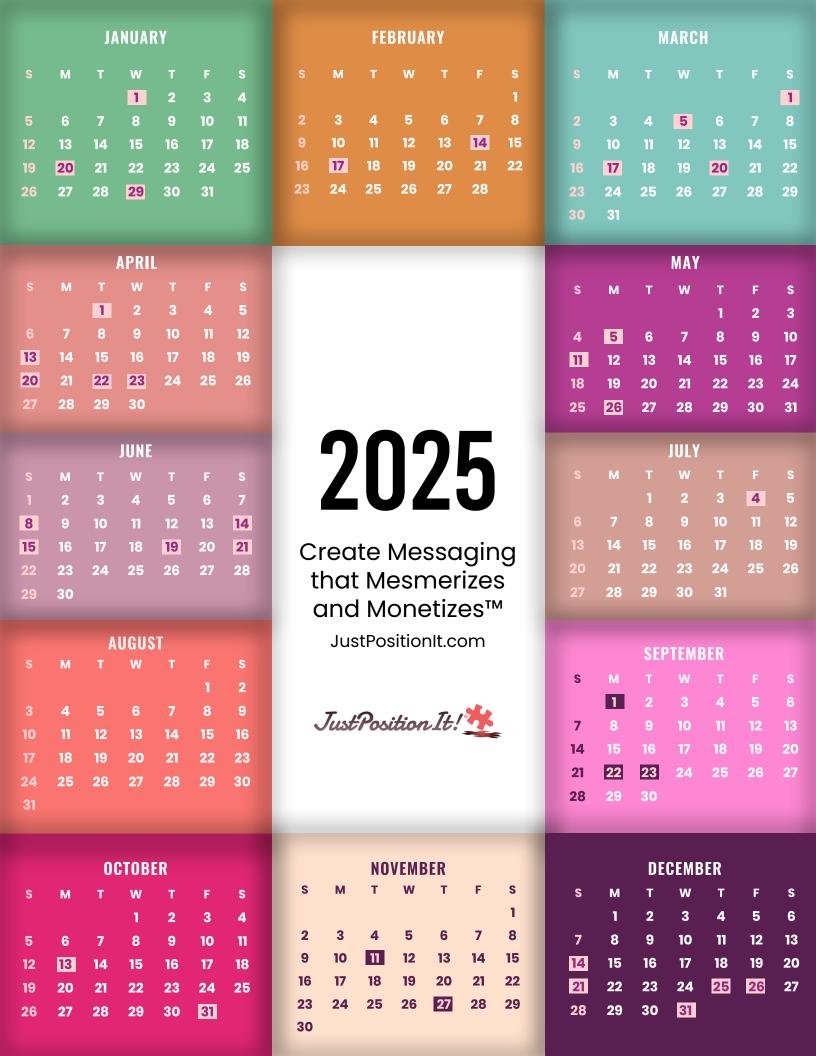

## 2025 HOLIDAYS & EVENTS

| January 1   | New Year's Day         | June 14      | Flag Day                |
|-------------|------------------------|--------------|-------------------------|
| January 20  | Martin Luther King Day | June 15      | Father's Day            |
| January 29  | Chinese New Year       | June 19      | Juneteenth              |
| -           |                        | June 21      | June Solstice (GMT)     |
| February 14 | Valentine's Day        |              |                         |
| February 17 | President's Day        | July 4       | Independence Day        |
| March 1     | Ramadan begins         | September 1  | Labor Day               |
| March 5     | Ash Wednesday          | September 22 | September equinox (GMT) |
| March 17    | St. Patrick's Day      | September 23 | Rosh Hashanah           |
| March 20    | March equinox (GMT)    |              |                         |
|             | •                      | October 13   | Federal Holiday         |
| April 1     | April Fool's Day       | October 31   | Halloween               |
| April 13    | Passover               |              |                         |
| April 20    | Easter                 | November 11  | Veterans Day            |
| April 22    | Earth Day              | November 27  | Thanksgiving            |
| April 23    | Admin Assistant's Day  |              |                         |
| -           | ,                      | December 14  | Hanukkah begins         |
| May 5       | Cinco de Mayo          | December 21  | December Solstice (GMT) |
| May 11      | Mother's Day           | December 25  | Christmas Day           |
| May 26      | Memorial Day           | December 26  | Kwanzaa begins          |
| Way 20      | Memorial Day           | December 31  | New Year's Eve          |

June 8

Pentecost

December 31

New Year's Eve